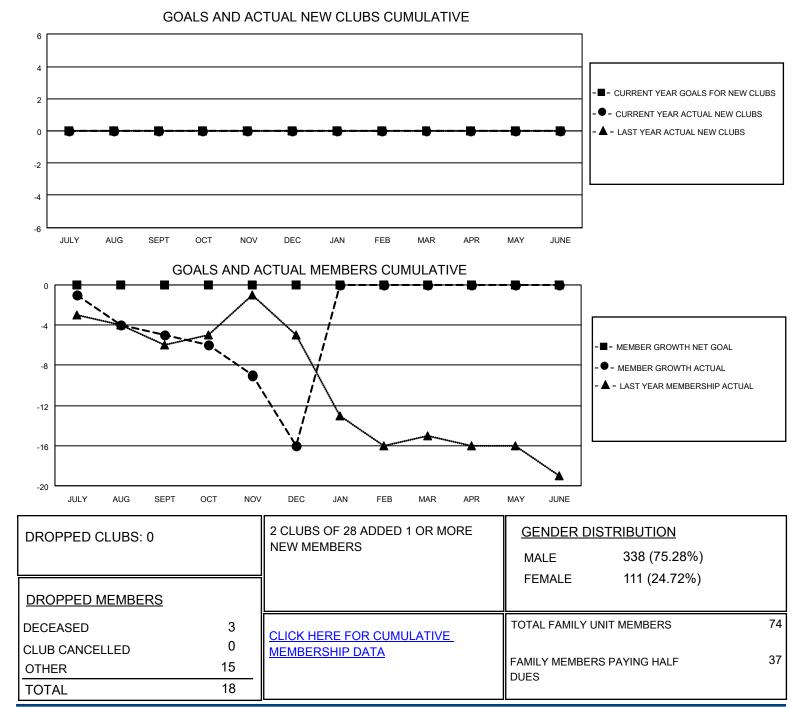

## LOCATION UTAH

District 28 U

Results as of: 12/31/2020

| Clubs                 |               |           |               | Members               |                        |                         |                                                    |
|-----------------------|---------------|-----------|---------------|-----------------------|------------------------|-------------------------|----------------------------------------------------|
| RESULTS FOR 2020-2021 |               |           |               | RESULTS FOR 2020-2021 |                        |                         |                                                    |
| QUARTER               | NEW CLUB GOAL | NEW CLUBS | DROPPED CLUBS | QUARTER               | BER GROWTH NET<br>GOAL | MEMBER GROWTH<br>ACTUAL | DROPPED<br>MEMBERS ACTUAL<br>(including transfers) |
| JULY/AUG/SEPT         | 0             | 0         | 0             | JULY/AUG/SEPT         | 0                      | 2                       | 6                                                  |
| OCT/NOV/DEC           | 0             | 0         | 0             | OCT/NOV/DEC           | 0                      | 1                       | 12                                                 |
| JAN/FEB/MAR           | 0             | 0         | 0             | JAN/FEB/MAR           | 0                      | 0                       | 0                                                  |
| APR/MAY/JUNE          | 0             | 0         | 0             | APR/MAY/JUNE          | 0                      | 0                       | 0                                                  |